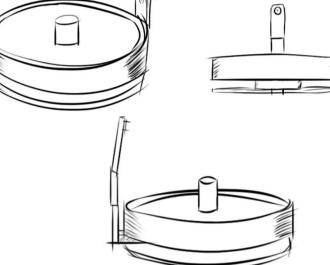

# **Solution**

Sandbox is a portable product that functions as a 3D scanner. Paired with digital applications, the younger target group can play puzzle games with a storyline. This is done by using clay to model and build their own characters & tools, then scan them to use them in games. Sandbox can also be used for prototyping, phyiscs simulation and all kinds of 3D work. This concept however, focusses more on the "gameified" use case of Sandbox.

# **Design Processr**

Initial ideas & sketches

First concept

CONCEP Codename: Circlebox 01.01.2022