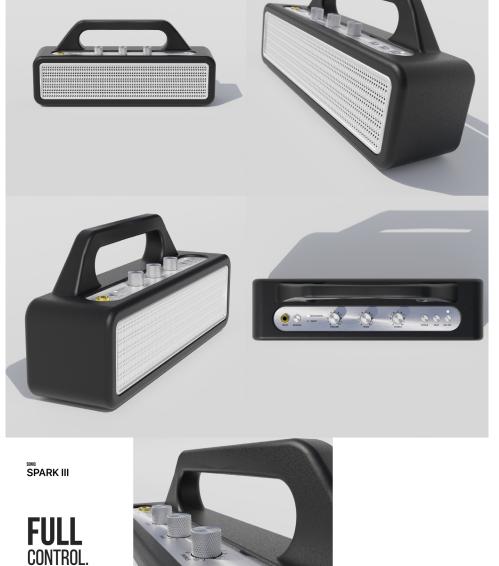

#### Szenario:

Sie sind auf der Suche nach einen neuen Bluetooth Speaker und haben bereits ein bestimmtes Modell von SONIQ im Auge. Sie wissen, dass Sie das Produkt kaufen möchten, aber Sie möchten sich noch einmal von einigen spezifischen Merkmalen überzeugen. Bevor Sie eine endgültige Entscheidung treffen möchten sie *ein Gefühl für das Produkt, dessen Größe, Farbe und Steuerelemente und Oberflächenbeschaffenheit* bekommen. Kaufen Sie im Anschluss das Produkt.