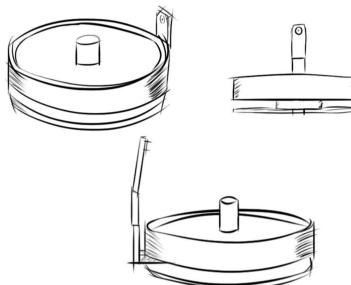

# **Solution**

Sandbox is a portable product that functions as a 3D scanner. Paired with digital applications, the younger target group can play puzzle games with a storyline. This is done by using clay to model and build their own characters & tools, then scan them to use them in games. Sandbox can also be used for prototyping, phyiscs simulation and all kinds of 3D work. This concept however, focusses more on the "gameified" use case of Sandbox.

# **Design Processr**

Initial ideas & sketches

First concept

CONCEP Codename: Circlebox 01.01.2022