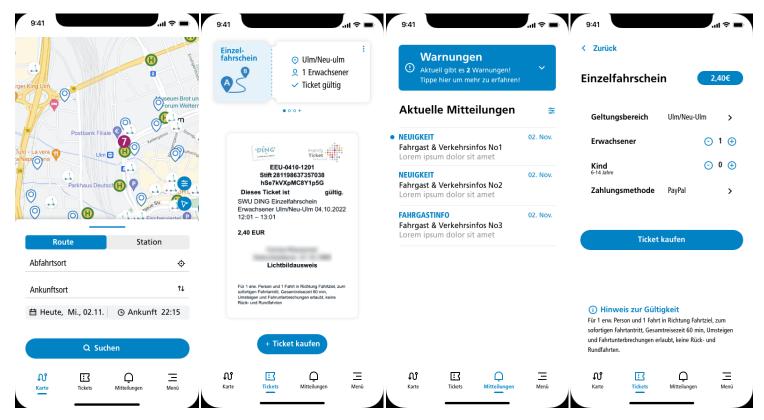

## **Overview**

This freelance project evolved around creating a better user experience for the SWU App in Ulm, Germany. We partnered up with SWU (Stadtwerke Ulm) to create a more modern Ul and a more engaging User experience for the users of the SWU App.

The App is being used to buy regional bus tickets and navigate through the city of Ulm.

After restructuring the App but keeping the main functionalities the same for quick and easy implementation of the developers. We further fullfilled a consulting role by introducing a user-centered way of working @ SWU.

## Comparision

One of the most important aspects, was to keep the main functionalities and components of the app the same. By giving them a more modern styling that creates are more clear brand identity we ensured the possibility of quick development.