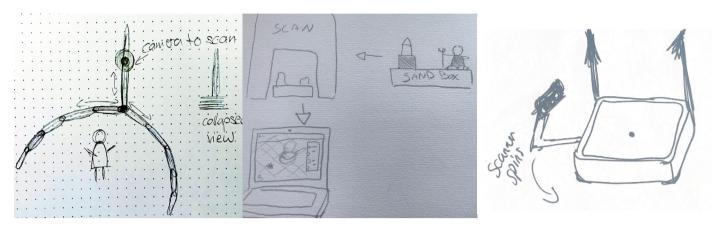

# **Solution**

Sandbox is a portable product that functions as a 3D scanner. Paired with digital applications, the younger target group can play puzzle games with a storyline. This is done by using clay to model and build their own characters & tools, then scan them to use them in games. Sandbox can also be used for prototyping, phyiscs simulation and all kinds of 3D work. This concept however, focusses more on the "gameified" use case of Sandbox.

# **Design Processr**

Initial ideas & sketches

First concept

CONCEP Codename: Circlebox 01.01.2022