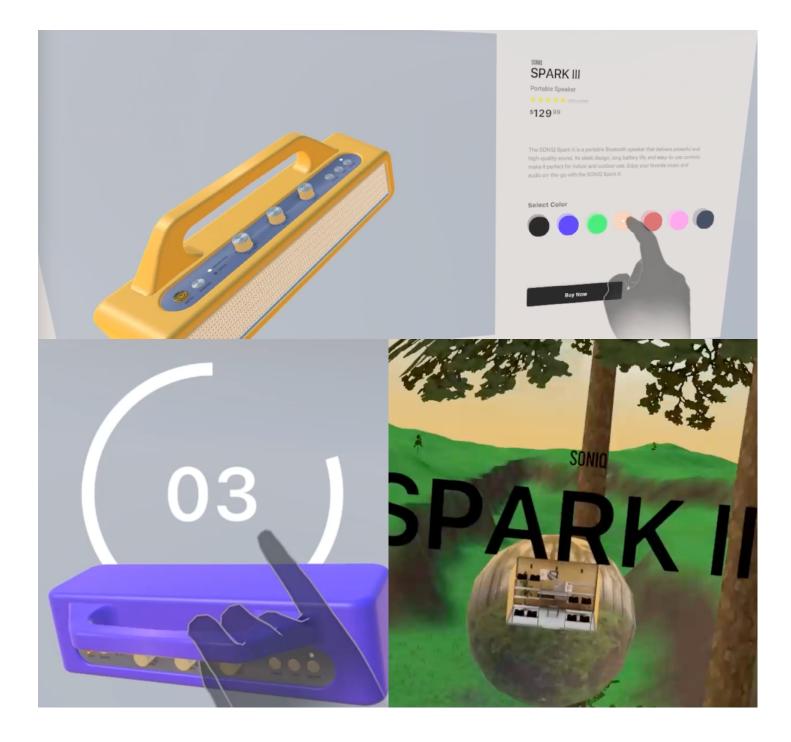

## VIRTUAL REALITY SHOPPING WITH HAND TRACKING

• Sound design, 3D enviroment creation and interaction designed into a 3D virtual reality Prototype using Unity.

#### 2D specific briefing:

In dieser Bedingungen werden Sie das Produkt mithilfe von Virtual Reality online erkunden. Sei erhalten eine VR-Brille und können das Produkt in einem virtuellen Raum betrachten. Dabei können sie ihre Hände zur Interaktion verwenden.