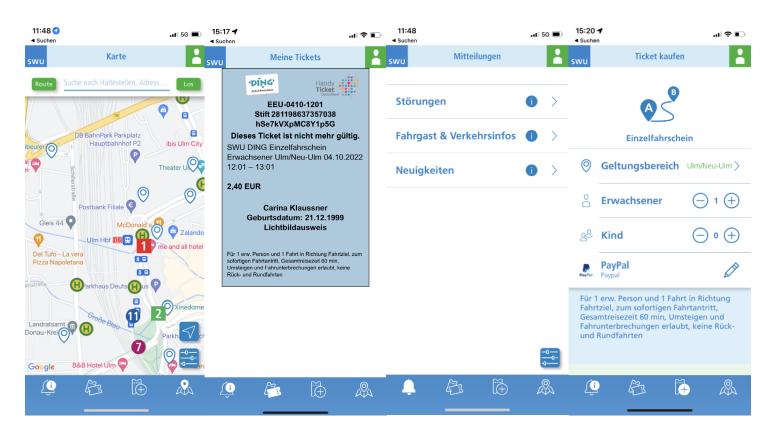

## **Overview**

This freelance project evolved around creating a better user experience for the SWU App in Ulm, Germany. We partnered up with SWU (Stadtwerke Ulm) to create a more modern Ul and a more engaging User experience for the users of the SWU App.

The App is being used to buy regional bus tickets and navigate through the city of Ulm.

After restructuring the App but keeping the main functionalities the same for quick and easy implementation of the developers. We further fullfilled a consulting role by introducing a user-centered way of working @ SWU.

## Comparision

One of the most important aspects, was to keep the main functionalities and components of the app the same. By giving them a more modern styling that creates are more clear brand identity we ensured the possibility of quick development.