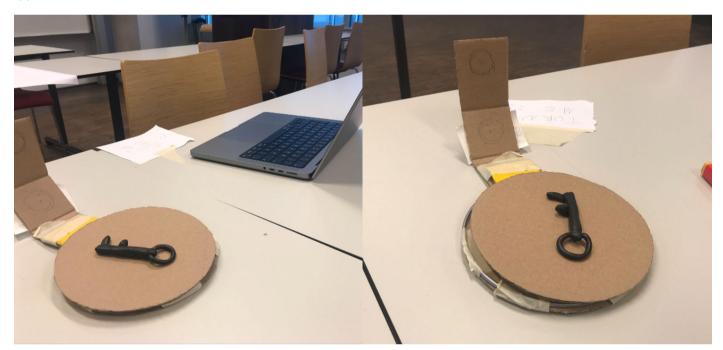

# **Solution**

Sandbox is a portable product that functions as a 3D scanner. Paired with digital applications, the younger target group can play puzzle games with a storyline. This is done by using clay to model and build their own characters & tools, then scan them to use them in games. Sandbox can also be used for prototyping, phyiscs simulation and all kinds of 3D work. This concept however, focusses more on the "gameified" use case of Sandbox.

# **Evaluation & Proof of Concept**

To evaluate the concept of sandbox we created a paper prototype that featured a high-fidelity digital prototype.