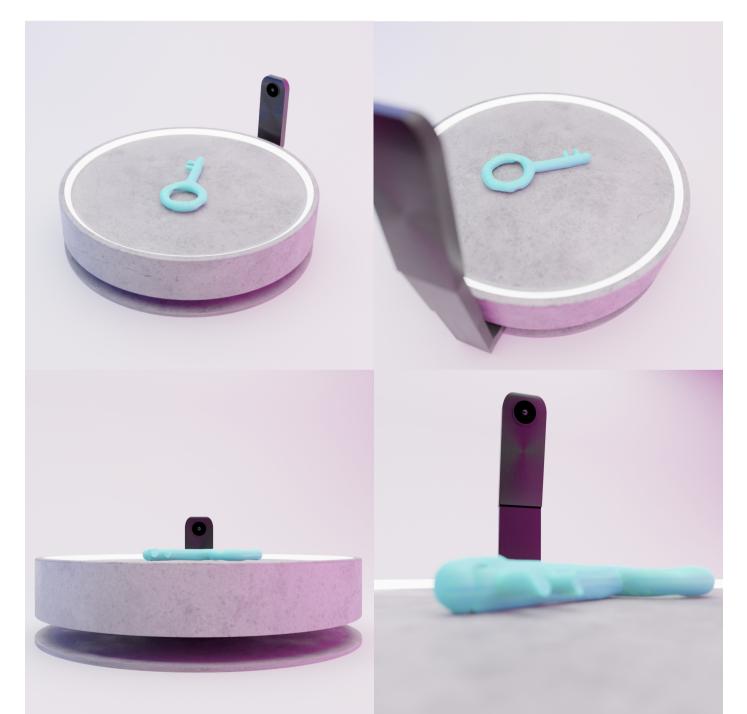

# **Solution**

Sandbox is a portable product that functions as a 3D scanner. Paired with digital applications, the younger target group can play puzzle games with a storyline. This is done by using clay to model and build their own characters & tools, then scan them to use them in games. Sandbox can also be used for prototyping, phyiscs simulation and all kinds of 3D work. This concept however, focusses more on the "gameified" use case of Sandbox.