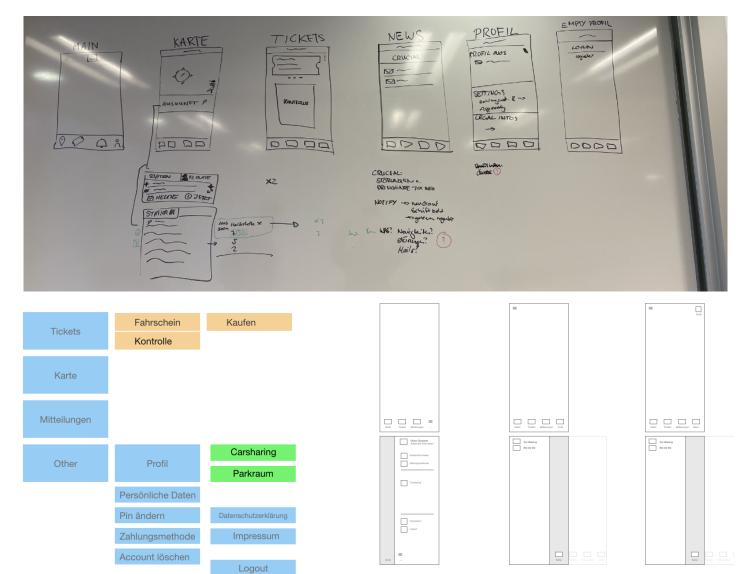

### **Restructured Wireframes**

By using Card Sorting and different Personas, I created a new structure that lays clear priorities on the important things! While keeping the context of usage in mind, and fullfilling differnt user requirements.